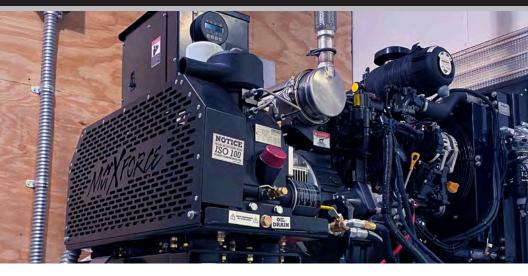

## Powerful Integration with MaxForce Generators

We have installed thousands of generators into trailer and truck mounted spray rigs. We got so sick of making generators work for mobile applications we decided to engineer our own solution. The MaxForce line of generators are built from the ground up to work in these demanding environments. Unique features such as integrated air compressors, poly undermount fuel tanks, remote fuel fill necks, high cooling radiators, and remote displays make it the perfect solution for your trailer or truck.