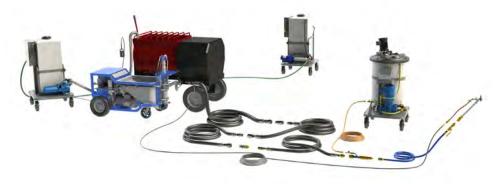

#### Designed to spray thick architectural coatings

To spray thick coatings, feed pumps and heat are often required. This means large pump manufacturers do not have solutions that work out of the box. Contractors struggle to make things work. MaxForce spray equipment comes ready to work with feed pumps, integrated air compressors, and optional heat to thin cool material.

**Built for the Way You Work** 

Mobile heavy duty frame

includes fork pockets and

fly hooks

with moisture trap and

coalescing filter provides

clean/dry air to feed pump

#### Industry specific tools required to get the job done

Several equipment manufacturers build pumps for the fireproofing industry, but miss the ancillary tools required to get the job done, leaving contractors to create their own solutions. MaxForce has a full line of alum pumps, quick fill, timer boxes, and water booster pumps to get the job done.