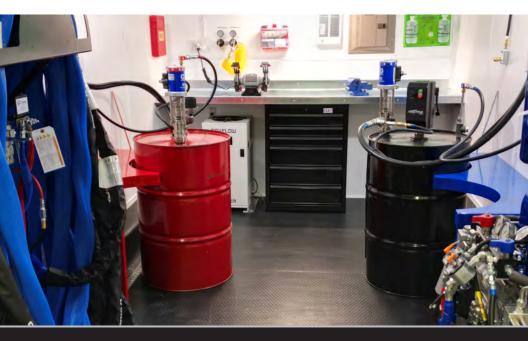

#### Designed to spray thick architectural coatings

To spray thick coatings, feed pumps and heat are often required. This means large pump manufacturers do not have solutions that work out of the box. Contractors struggle to make things work. MaxForce spray equipment comes ready to work with feed pumps, integrated air compressors, and optional heat to thin cool material.

**Built for the Way You Work** 

Mobile heavy duty frame

includes fork pockets and

fly hooks

with moisture trap and

coalescing filter provides

clean/dry air to feed pump