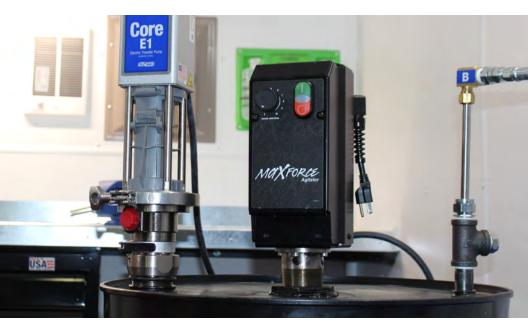

## Mix it Up with the MaxForce e-Agitator

MaxForce e-Agitators are ideal for mobile spray applications.

These 110V agitators are lightweight, quiet, and more efficient than air operated agitators. The elite model will hold RPM as the material level goes down in the drum.