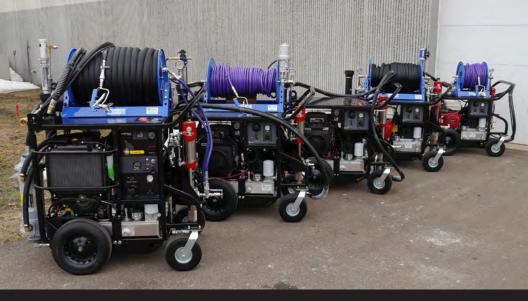

## **Turn-Key Mobile Spray Rigs**

Built to the highest quality that can only be achieved through true craftsmanship and experience.

Every rig has been engineered to ensure proper design and weight load distribution. Our unique cell manufacturing line ensures our skilled workers are experienced and efficient at their jobs. This allows us the ability to complete a rig every 1.5 days.