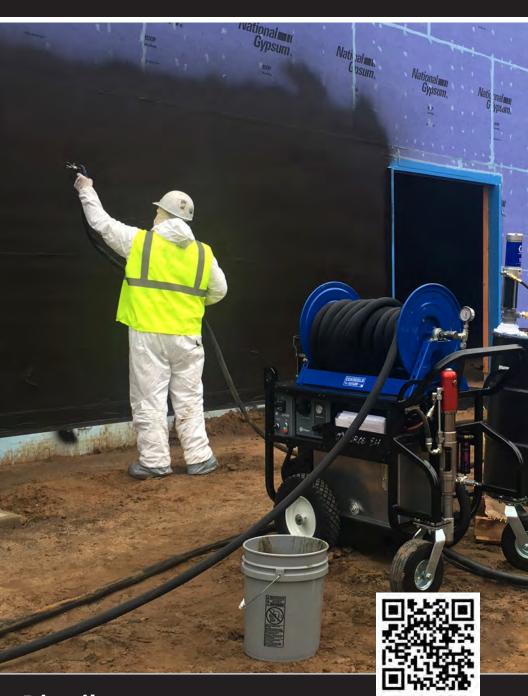

#### Polyure

Designed specifically for waterproofing and protective coating contractors including unique solutions for for more mobile applications.

#### Waterproofing/ Air Barrier

These single component systems focus on heating material and lengthening the spray season.