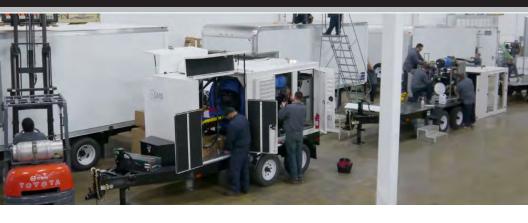

## **Turn-Key Mobile Spray Rigs**

Built to the highest quality that can only be achieved through true craftsmanship and experience.

Every rig has been engineered to ensure proper design and weight load distribution. Our unique cell manufacturing line ensures our skilled workers are experienced and efficient at their jobs. This allows us the ability to complete a rig every 1.5 days.