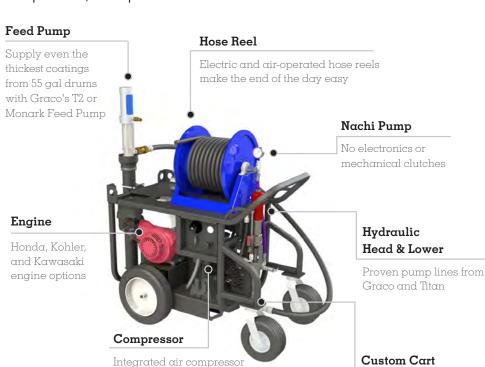

## **Turn-Key Mobile Spray Rigs**

Built to the highest quality that can only be achieved through true craftsmanship and experience.

Every rig has been engineered to ensure proper design and weight load distribution. Our unique cell manufacturing line ensures our skilled workers are experienced and efficient at their jobs. This allows us the ability to complete a rig every 1.5 days.